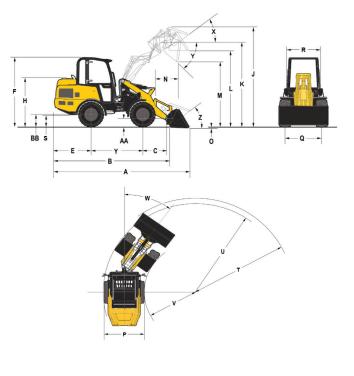

# AL430 ARTICULATED LOADER

# **KEY FEATURES**

- 4-Post Open Canopy ROPS and FOPS Certified
- Front Auxillary Hydraulics w/ Flat-Faced Couplers
- Inching Pedal
- Digital Display with Audible and Visual Indicators

- Automotive Style Hydrostatic Drive, 2-Speed
- Perkins Turbo Charged Diesel Engine
- Deluxe, Tiltable Steering Column
- Multi-Function Joystick