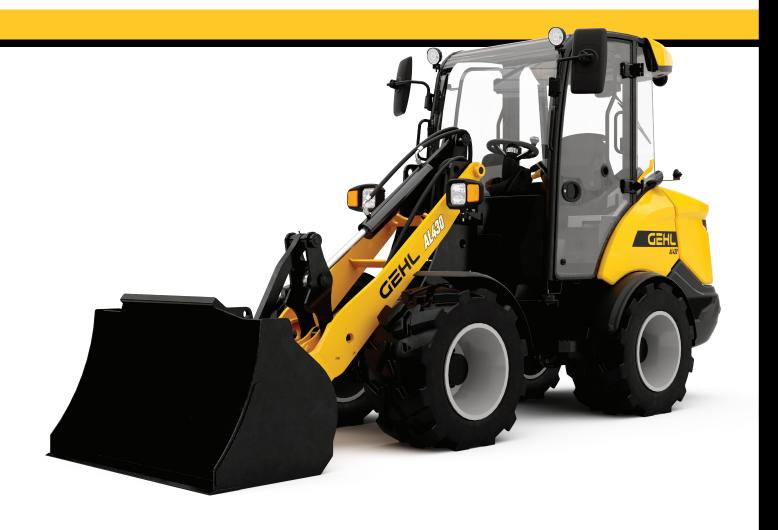

# AL430 ARTICULATED LOADER

# **KEY FEATURES**

- 4-Post Open Canopy ROPS and FOPS Certified
- Front Auxillary Hydraulics w/ Flat-Faced Couplers
- Inching Pedal
- Digital Display with Audible and Visual Indicators

- Automotive Style Hydrostatic Drive, 2-Speed
- Perkins Turbo Charged Diesel Engine
- Deluxe, Tiltable Steering Column
- Multi-Function Joystick